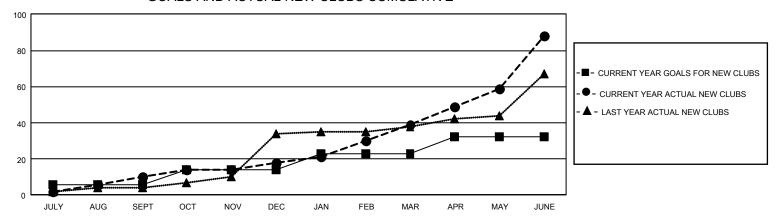

## GMT Constitutional Area 5 - E, Group O

REPORT DOES NOT INCLUDE CLUBS IN UNDISTRICTED AREAS.

|                       | Club          | os        |               |                  |  |
|-----------------------|---------------|-----------|---------------|------------------|--|
| RESULTS FOR 2021-2022 |               |           |               |                  |  |
| QUARTER               | NEW CLUB GOAL | NEW CLUBS | DROPPED CLUBS | QUART            |  |
| JULY/AUG/SEPT         | 18            | 10        | 16            | <br> <br> JULY/A |  |
| OCT/NOV/DEC           | 24            | 8         | 37            | OCT/NO           |  |
| JAN/FEB/MAR           | 27            | 21        | 6             | JAN/FE           |  |
| APR/MAY/JUNE          | 27            | 49        | 16            | APR/M/           |  |

## GOALS AND ACTUAL NEW CLUBS CUMULATIVE