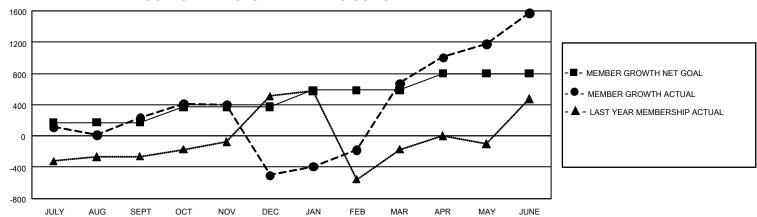

| Members               |                           |                         |                                              |  |  |  |  |  |
|-----------------------|---------------------------|-------------------------|----------------------------------------------|--|--|--|--|--|
| RESULTS FOR 2021-2022 |                           |                         |                                              |  |  |  |  |  |
| QUARTER               | MEMBER GROWTH NET<br>GOAL | MEMBER GROWTH<br>ACTUAL | DROPPED MEMBERS ACTUAL (including transfers) |  |  |  |  |  |
| JULY/AUG/SE           | PT 172                    | 897                     | 627                                          |  |  |  |  |  |
| OCT/NOV/DEC           | 200                       | 780                     | 1,475                                        |  |  |  |  |  |
| JAN/FEB/MAR           | 215                       | 2,070                   | 542                                          |  |  |  |  |  |
| APR/MAY/JUN           | IE 212                    | 2,608                   | 1,502                                        |  |  |  |  |  |

## GOALS AND ACTUAL MEMBERS CUMULATIVE

| DROPPED CLUBS: 75 |       | 409 CLUBS OF 592 ADDED 1<br>OR MORE NEW MEMBERS | GENDER DISTRIBUTION                   |                |
|-------------------|-------|-------------------------------------------------|---------------------------------------|----------------|
|                   |       |                                                 | MALE                                  | 9,344 (48.87%) |
|                   |       |                                                 | FEMALE                                | 9,774 (51.12%) |
| DROPPED MEMBERS   |       |                                                 | NON BINARY                            | 0 (0.00%)      |
| DECEASED          | 136   |                                                 | PREFER NOT TO ANSWER                  | 3 (0.02%)      |
| CLUB CANCELLED    | 1,575 |                                                 | TOTAL FAMILY UNIT MEMBERS 7,05        |                |
| OTHER             | 2,449 | CLICK HERE FOR                                  |                                       |                |
| TOTAL             | 4,160 | CUMULATIVE MEMBERSHIP  DATA                     | FAMILY MEMBERS PAYING HALF DUES 4,455 |                |